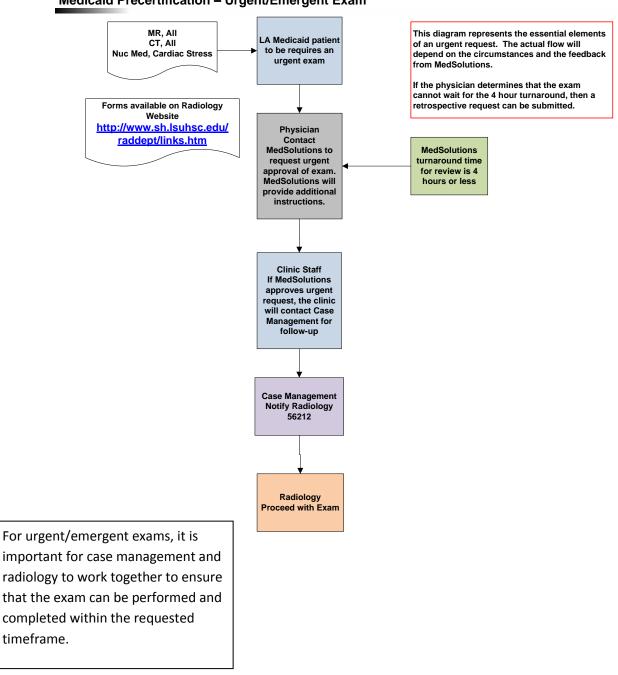

## Medicaid Precertification - Inpatient, Exam Scheduled at Discharge

Page 1

6

Urgent or Emergent Exam (This does not apply to Emergency Room Patients)<u>Note: If the exam</u> <u>cannot wait for precertification, then the approval form will be submitted for a retrospective review.</u> **Medicaid Precertification – Urgent/Emergent Exam** 

| Contact Description | Primary Contact/Number      | Secondary Contact(s)/Number |
|---------------------|-----------------------------|-----------------------------|
| Radiology – Cross   | Joyce Robert 56212          | Deborah Speed 56212         |
| Sectional Imaging   |                             | Angela Youngblood 56212     |
| MedSolutions        | Routine and Urgent requests | Precert Fax 888-693-3210    |
|                     | 888-693-3211                |                             |
| Case Management     |                             |                             |
|                     |                             |                             |