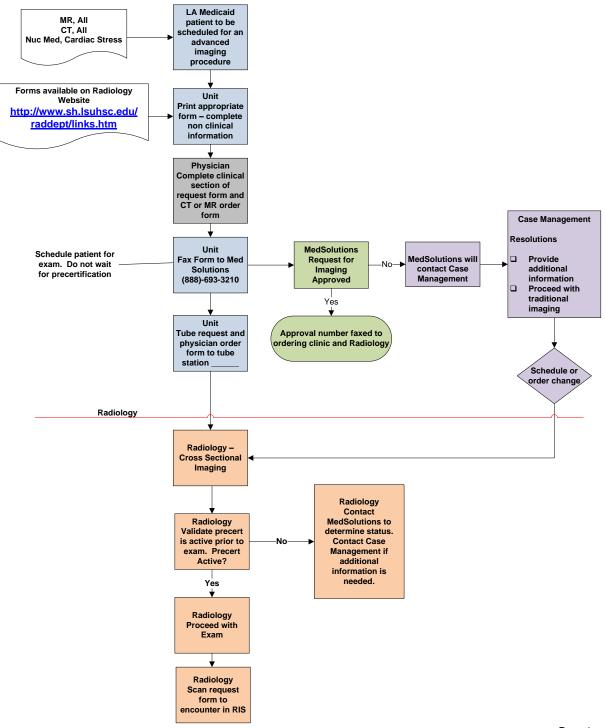

## Medicaid Precertification - Inpatient, Exam Scheduled at Discharge

Page 1

6

Urgent or Emergent Exam (This does not apply to Emergency Room Patients)<u>Note: If the exam</u> <u>cannot wait for precertification, then the approval form will be submitted for a retrospective review.</u> **Medicaid Precertification – Urgent/Emergent Exam** 

- 1. Patients seen in a clinic and scheduled for an exam
- 2. Patients being discharge and scheduled for a follow-up outpatient exam.

Precertification is valid for 60 days. If the exam is to be scheduled beyond 60 days, please contact Radiology at 56212 so that the precertification can be sent within the required timeframe.

| Contact Description | Primary Contact/Number      | Secondary Contact(s)/Number |
|---------------------|-----------------------------|-----------------------------|
| Radiology – Cross   | Joyce Robert 56212          | Deborah Speed 56212         |
| Sectional Imaging   |                             | Angela Youngblood 56212     |
| MedSolutions        | Routine and Urgent requests | Precert Fax 888-693-3210    |
|                     | 888-693-3211                |                             |
| Case Management     |                             |                             |
|                     |                             |                             |