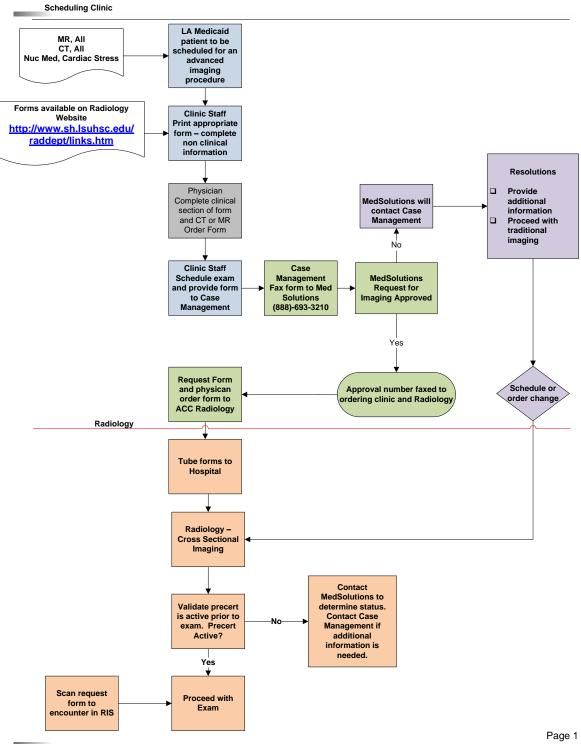

## **Outpatient Clinic Process**

Medicaid Precertification – Outpatient Clinics (Routine, Non Urgent or Emergent

Inpatient Discharge - Patient needs to be scheduled for an outpatient exam

- 1. Patients seen in a clinic and scheduled for an exam
- 2. Patients being discharge and scheduled for a follow-up outpatient exam.

Precertification is valid for 60 days. If the exam is to be scheduled beyond 60 days, please contact Radiology at 56212 so that the precertification can be sent within the required timeframe.

| Contact Description | Primary Contact/Number      | Secondary Contact(s)/Number |
|---------------------|-----------------------------|-----------------------------|
| Radiology – Cross   | Joyce Robert 56212          | Deborah Speed 56212         |
| Sectional Imaging   |                             | Angela Youngblood 56212     |
| MedSolutions        | Routine and Urgent requests | Precert Fax 888-693-3210    |
|                     | 888-693-3211                |                             |
| Case Management     |                             |                             |
|                     |                             |                             |